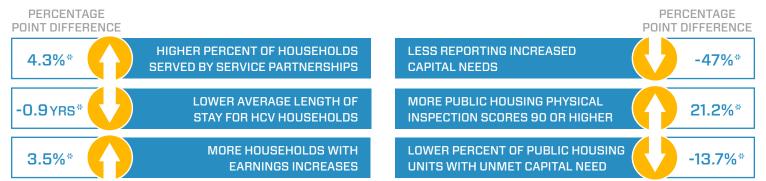

# EVIDENCE OF SUCCESS IN THE MOVING TO WORK PROGRAM HOUSING | SERVICE | INNOVATION

The first comprehensive evaluation of the Moving to Work (MTW) program finds that MTW agencies do better than comparison agencies on most performance measures, particularly those related to the MTW program goals of self-sufficiency and housing choice, while also meeting the standard PHA requirements for serving extremely low-income households.

## RELATIVE TO THEIR COMPARISON NON-MTW AGENCIES, MTW AGENCIES REPORT:



## MTW AGENCIES ALSO SERVE THOUSANDS OF ADDITIONAL HOUSEHOLDS THROUGH NON-TRADITIONAL HOUSING ASSISTANCE.





# ALL WHILE REPORTING SIMILAR PERCENTAGES OF EXTREMELY LOW-INCOME HOUSEHOLDS SERVED:

|                                                                   | MTW PHAs | COMPARISON PHAs | 3 | DIFFERENCE |
|-------------------------------------------------------------------|----------|-----------------|---|------------|
| HCV HOUSEHOLDS THAT EARN BELOW<br>EXTREMELY LOW-INCOME            | 79.8%    | 80.2%           |   | -0.4%      |
| PUBLIC HOUSING HOUSEHOLDS THAT EARN<br>BELOW EXTREMELY LOW-INCOME | 79.5%    | 78.9%           |   | 0.6%       |

\* indicates a statistically significant difference



# EVIDENCE OF SUCCESS IN THE MOVING TO WORK PROGRAM

## THE MTW PROGRAM HAS ALSO